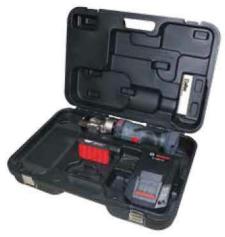

### KUDOS USA BATTERY OPERATED TOOLS / CRIMPER BATTERY TYPE K-185

## ■ Model No. K-185 (with Li-ion Battery & Charger)

Length: 360 mm / Wt.: 2.1 kgs(w/o battery) Weight: 2.5 kgs (2.0Ah battery included)