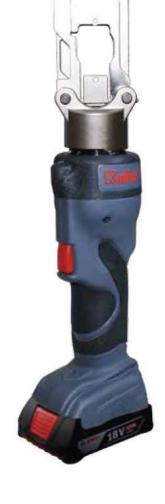

### KUDOS USA BATTERY OPERATED TOOLS / CRIMPER BATTERY TYPE K-185

## ■ Model No. K-185 (with Li-ion Battery & Charger)

Length: 360 mm / Wt.: 2.1 kgs(w/o battery) Weight: 2.5 kgs (2.0Ah battery included)

#### ■ Specifications:

Drive unit: 18V DC Motor

Charger (GS/CE):

Input voltage: 110V Single Phase AC Input voltage: 230V Single Phase AC

Input frequency: 50-60 Hz Reservoir capacity: 48 cc

### ■ Crimping Capacity:

Max. Pressure: 460 bar

Max Output: 5.3 tons / 52 kN Max. Compression: 185 mm<sup>2</sup> copper

Accests DEVI time dies

Accepts BEKU type dies

Stock Dies are for DIN 46235 Terminals Dies sold separately (See page 151) (AHE 1016/2535/5070/95120/150/185)